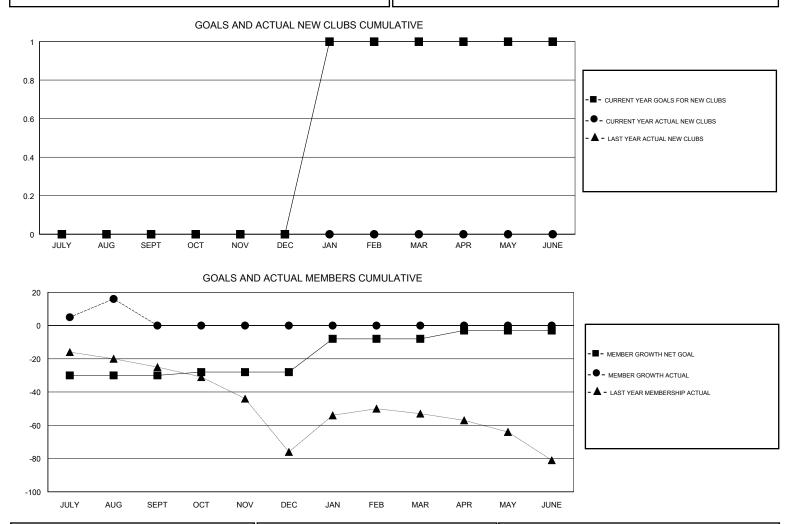

#### GMT CA

| Clubs                 |               |           |               | Members               |                           |                         |                                                    |
|-----------------------|---------------|-----------|---------------|-----------------------|---------------------------|-------------------------|----------------------------------------------------|
| RESULTS FOR 2018-2019 |               |           |               | RESULTS FOR 2018-2019 |                           |                         |                                                    |
| QUARTER               | NEW CLUB GOAL | NEW CLUBS | DROPPED CLUBS | QUARTER               | MEMBER GROWTH NET<br>GOAL | MEMBER GROWTH<br>ACTUAL | DROPPED<br>MEMBERS ACTUAL<br>(including transfers) |
| JULY/AUG/SEPT         | 0             | 0         | 0             | JULY/AUG/SEPT         | -30                       | 47                      | 25                                                 |
| OCT/NOV/DEC           | 0             | 0         | 0             | OCT/NOV/DEC           | 2                         | 0                       | 0                                                  |
| JAN/FEB/MAR           | 1             | 0         | 0             | JAN/FEB/MAR           | 20                        | 0                       | 0                                                  |
| APR/MAY/JUNE          | 0             | 0         | 0             | APR/MAY/JUNE          | 5                         | 0                       | 0                                                  |